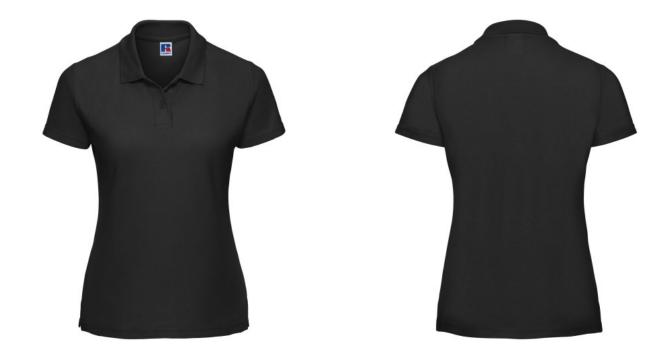

## RUSSELL FEMALE CLASSIC POLYCOTTON POLO

## **Specification**

RUSSELL women's CLASSIC POLYCOTTON POLO made from a single double yarn from which it produces fine and strong pike material. Classic stitching on the side, collar and shoulder reinforcements, double stitch along the shoulders, bottom and around the armpits, additional stitching around the ruffles, two buttons colored T-shirt, spare button Polo black 2XL